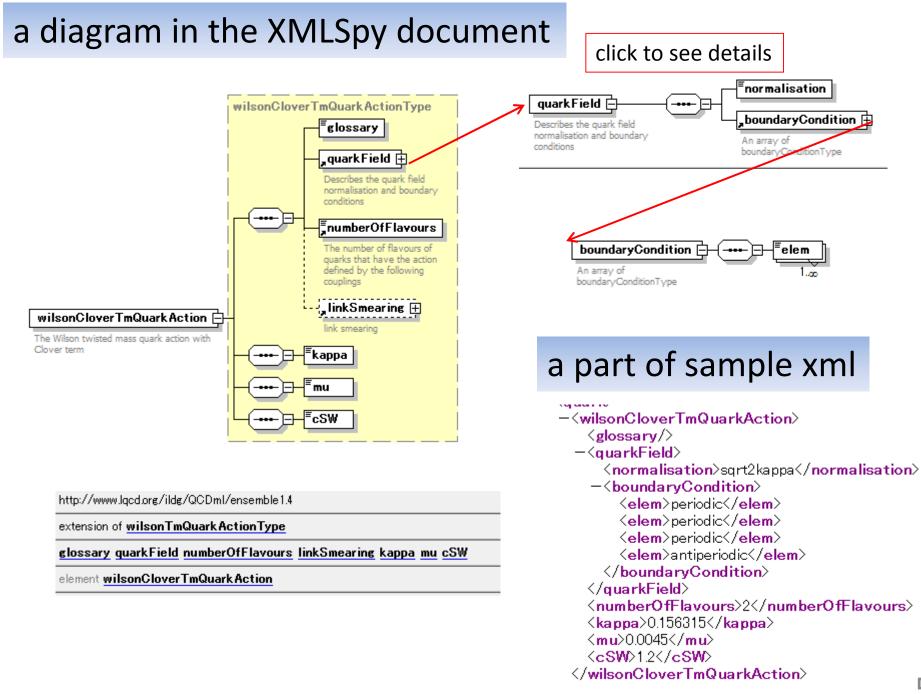

### Status of Metadata Working Group

- No update of QCDml since ILDG21
  - no request to markup something new
- Latest version
  - **QCDmlEnsemble1.4.8** released on June 8<sup>th</sup>, 2013
    - markup "Twisted mass quark actions with clover term"
  - QCDmlConfig1.3.1 released on Jan. 17<sup>th</sup>, 2010
    - agreement of simplification (at ILDG21), i.e. allow DUMMY values for mandatory XML elements, except markovChainURI, dataLFN, precision, series, update, crcCheckSum, avePlaquette
- To be discussed