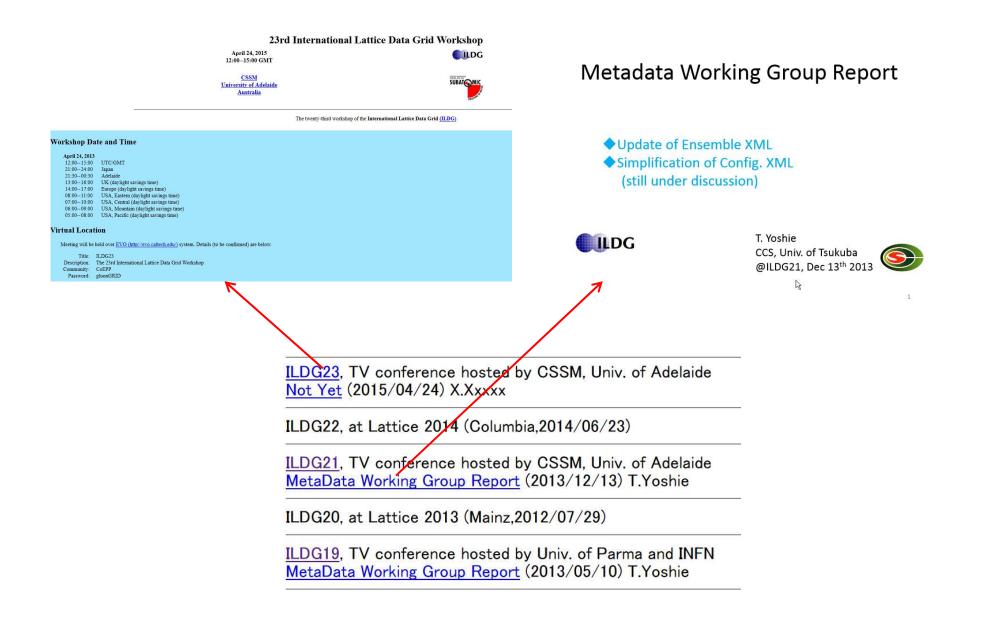

# Metadata Working Group Report

Status of Metadata Working Group
Supplemental Information

T. Yoshie CCS, Univ. of Tsukuba @ILDG23, April 24<sup>th</sup> 2015

## **Supplemental Informaion**

- Validation of XML documents (Ensemble/Config.)
  - frequent down of ILDG website (see MWWG report)
  - QCDml schema are accessible (maintained by USQCD)
- unofficial Web-page for ILDG MDWG
  - <u>http://www2.ccs.tsukuba.ac.jp/ILDG</u>
  - for my own use, but may be useful for others