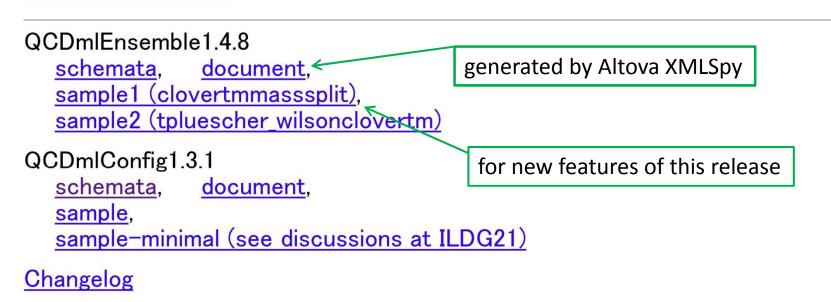

#### International Lattice Data Grid for Metadata Working Group

QCDmlEnsemble1.4.8 document, schemata, sample1 (clovertmmasssplit), sample2 (tpluescher\_wilsonclovertm) QCDmlConfig1.3.1 schemata. document, sample. sample-minimal (see discussions at ILDG21) Changelog More Samples: <u>Sample-1.4.1</u>, <u>Sample-1.4.3</u>, <u>Sample-1.4.4</u>, <u>Sample-1.4.7</u> Archive Presentation sample XML files for each release links to ILDG workshop web pages and MDWG presentations<sup>201</sup>/<sup>5/04/23</sup> 6